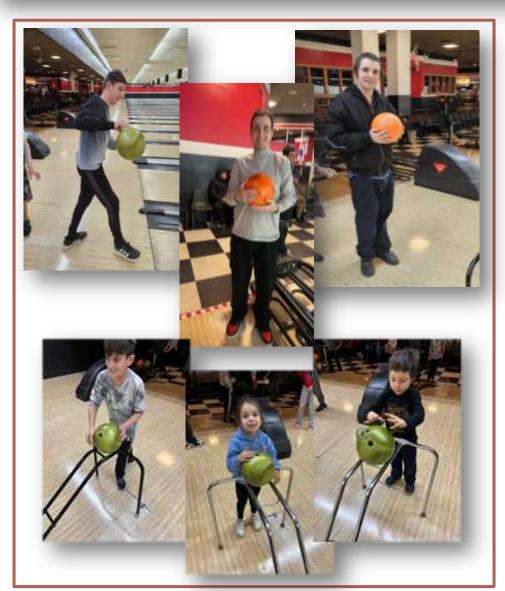

We had a delicious breakfast and we boarded the busses to FunFest.

At bowling we had a great time knocking down all of the pins.

We played two fantastic games.

When we got back to Otsar we were greeted to a warm nutritious lunch and played some games.